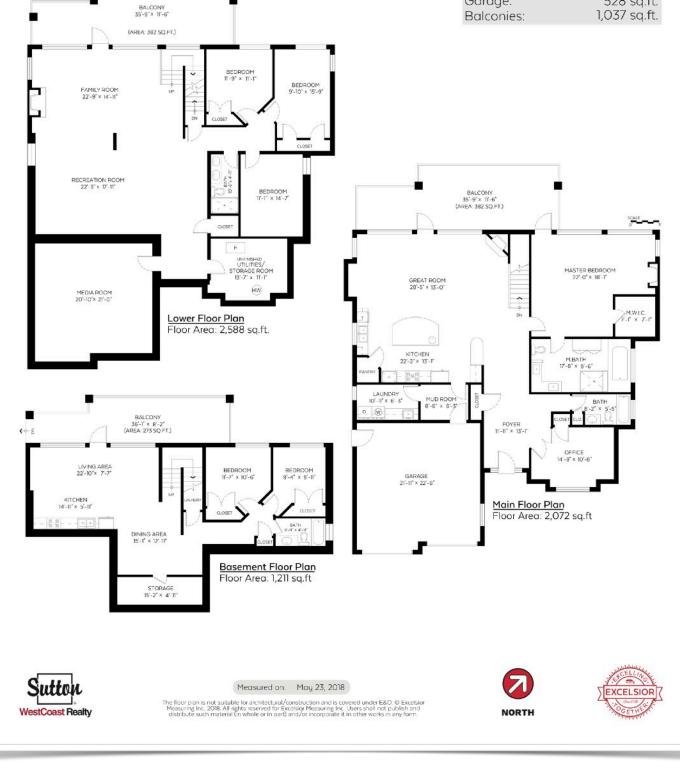

## #185-51075 Falls Court, Chilliwack, B.C.

| Main Floor:<br>Lower Floor: | 2,072 sq.ft.<br>2,588 sq.ft. |
|-----------------------------|------------------------------|
| Basement Floor:             | 1,211 sq.ft.                 |
| Total:                      | 5,871 sq.ft.                 |

| Auxiliary Area |              |
|----------------|--------------|
| Garage:        | 528 sq.ft.   |
| Balconies:     | 1,037 sq.ft. |

\*Not intended to solicit Buyers & Sellers who are under broker contract.