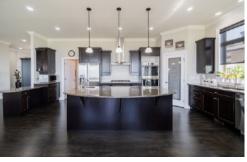

- \* 3 Level Luxury home with Panoramic views
- \* 6 Bedrooms + Den, 4 Full Bathrooms
- **\* 5871 SF** house on 11,524 SP lot
- **\*** 2 bedroom basement suite w/separate entry
- **\*** Refinished Hardwood flooring
- \* New upgrades throughout
- **\*** New high-end chef's Kitchen
- \* New paint throughout
- \* New Kitchen appliances in basement suite