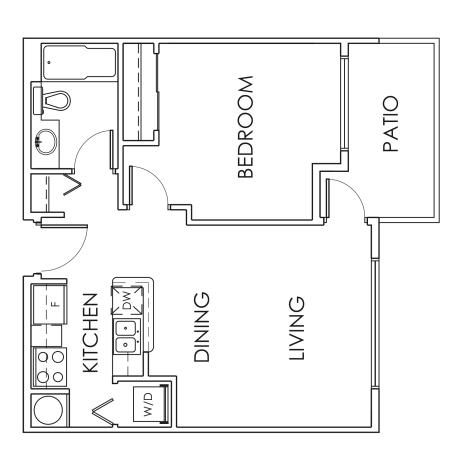

## 302 - 2229 Atkins Avenue, Port Coquitlam

- ✓ 1 Bedroom + 1 Bath
- √ 557 S.F. + Balcony
- √ Completion Date: November 2018
- ✓ 1 Parking Stall
- 1 Storage Locker
- √ in suite laundry

**Meryl Hamdillah** T: 604-307-9506

## M M M M M M Ш Ξ

557 SQ.FT / 1 BED / 1 BATH