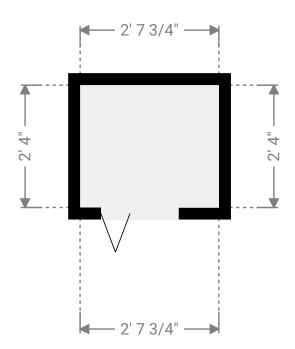

#### **▼** Closet **Ground Floor**

WIDTH: 2' 7 3/4" · LENGTH: 2' 4" AREA: 6.17 sq ft • PERIMETER: 9' 11 1/2"