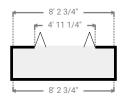

# ▼ Closet Ground Floor

WIDTH: 8' 2 3/4" • LENGTH: 2' 4 3/4" AREA: 19.70 sq ft • PERIMETER: 21' 2 3/4"

504-3455 Ascot PI, V5R 6B7 Vancouver, BC, Canada TOTAL AREA:  $\bf 398$  sq ft  $\cdot$  ROOMS: 5