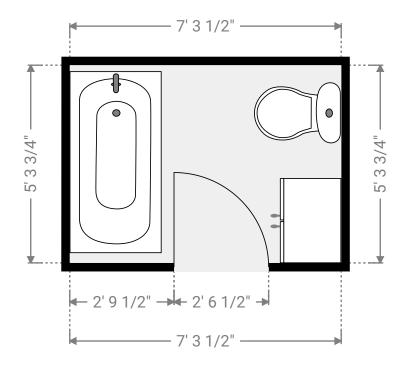

### ▼ Kitchen Ground Floor

WIDTH: 8' 4 1/4" • LENGTH: 5' 3 1/2" AREA: 44.21 sq ft • PERIMETER: 27' 3 1/2"