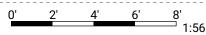

#### ▼ Bathroom Ground Floor

WIDTH: 7' 3 1/2" • LENGTH: 5' 3 3/4" AREA: 38.74 sq ft • PERIMETER: 25' 2 1/2"