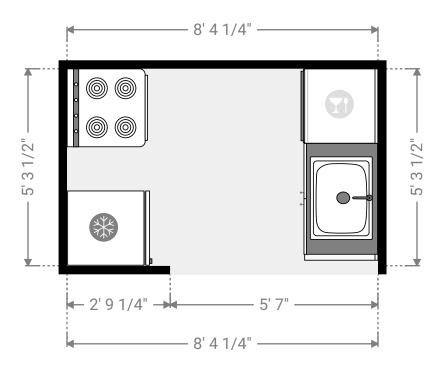

#### ▼ Living Room Ground Floor

WIDTH: 35' 2 1/2" • LENGTH: 11' 5 1/4" • CEILING HEIGHT: 7' 10" AREA: 257.89 sq ft • PERIMETER: 91' 8 3/4"